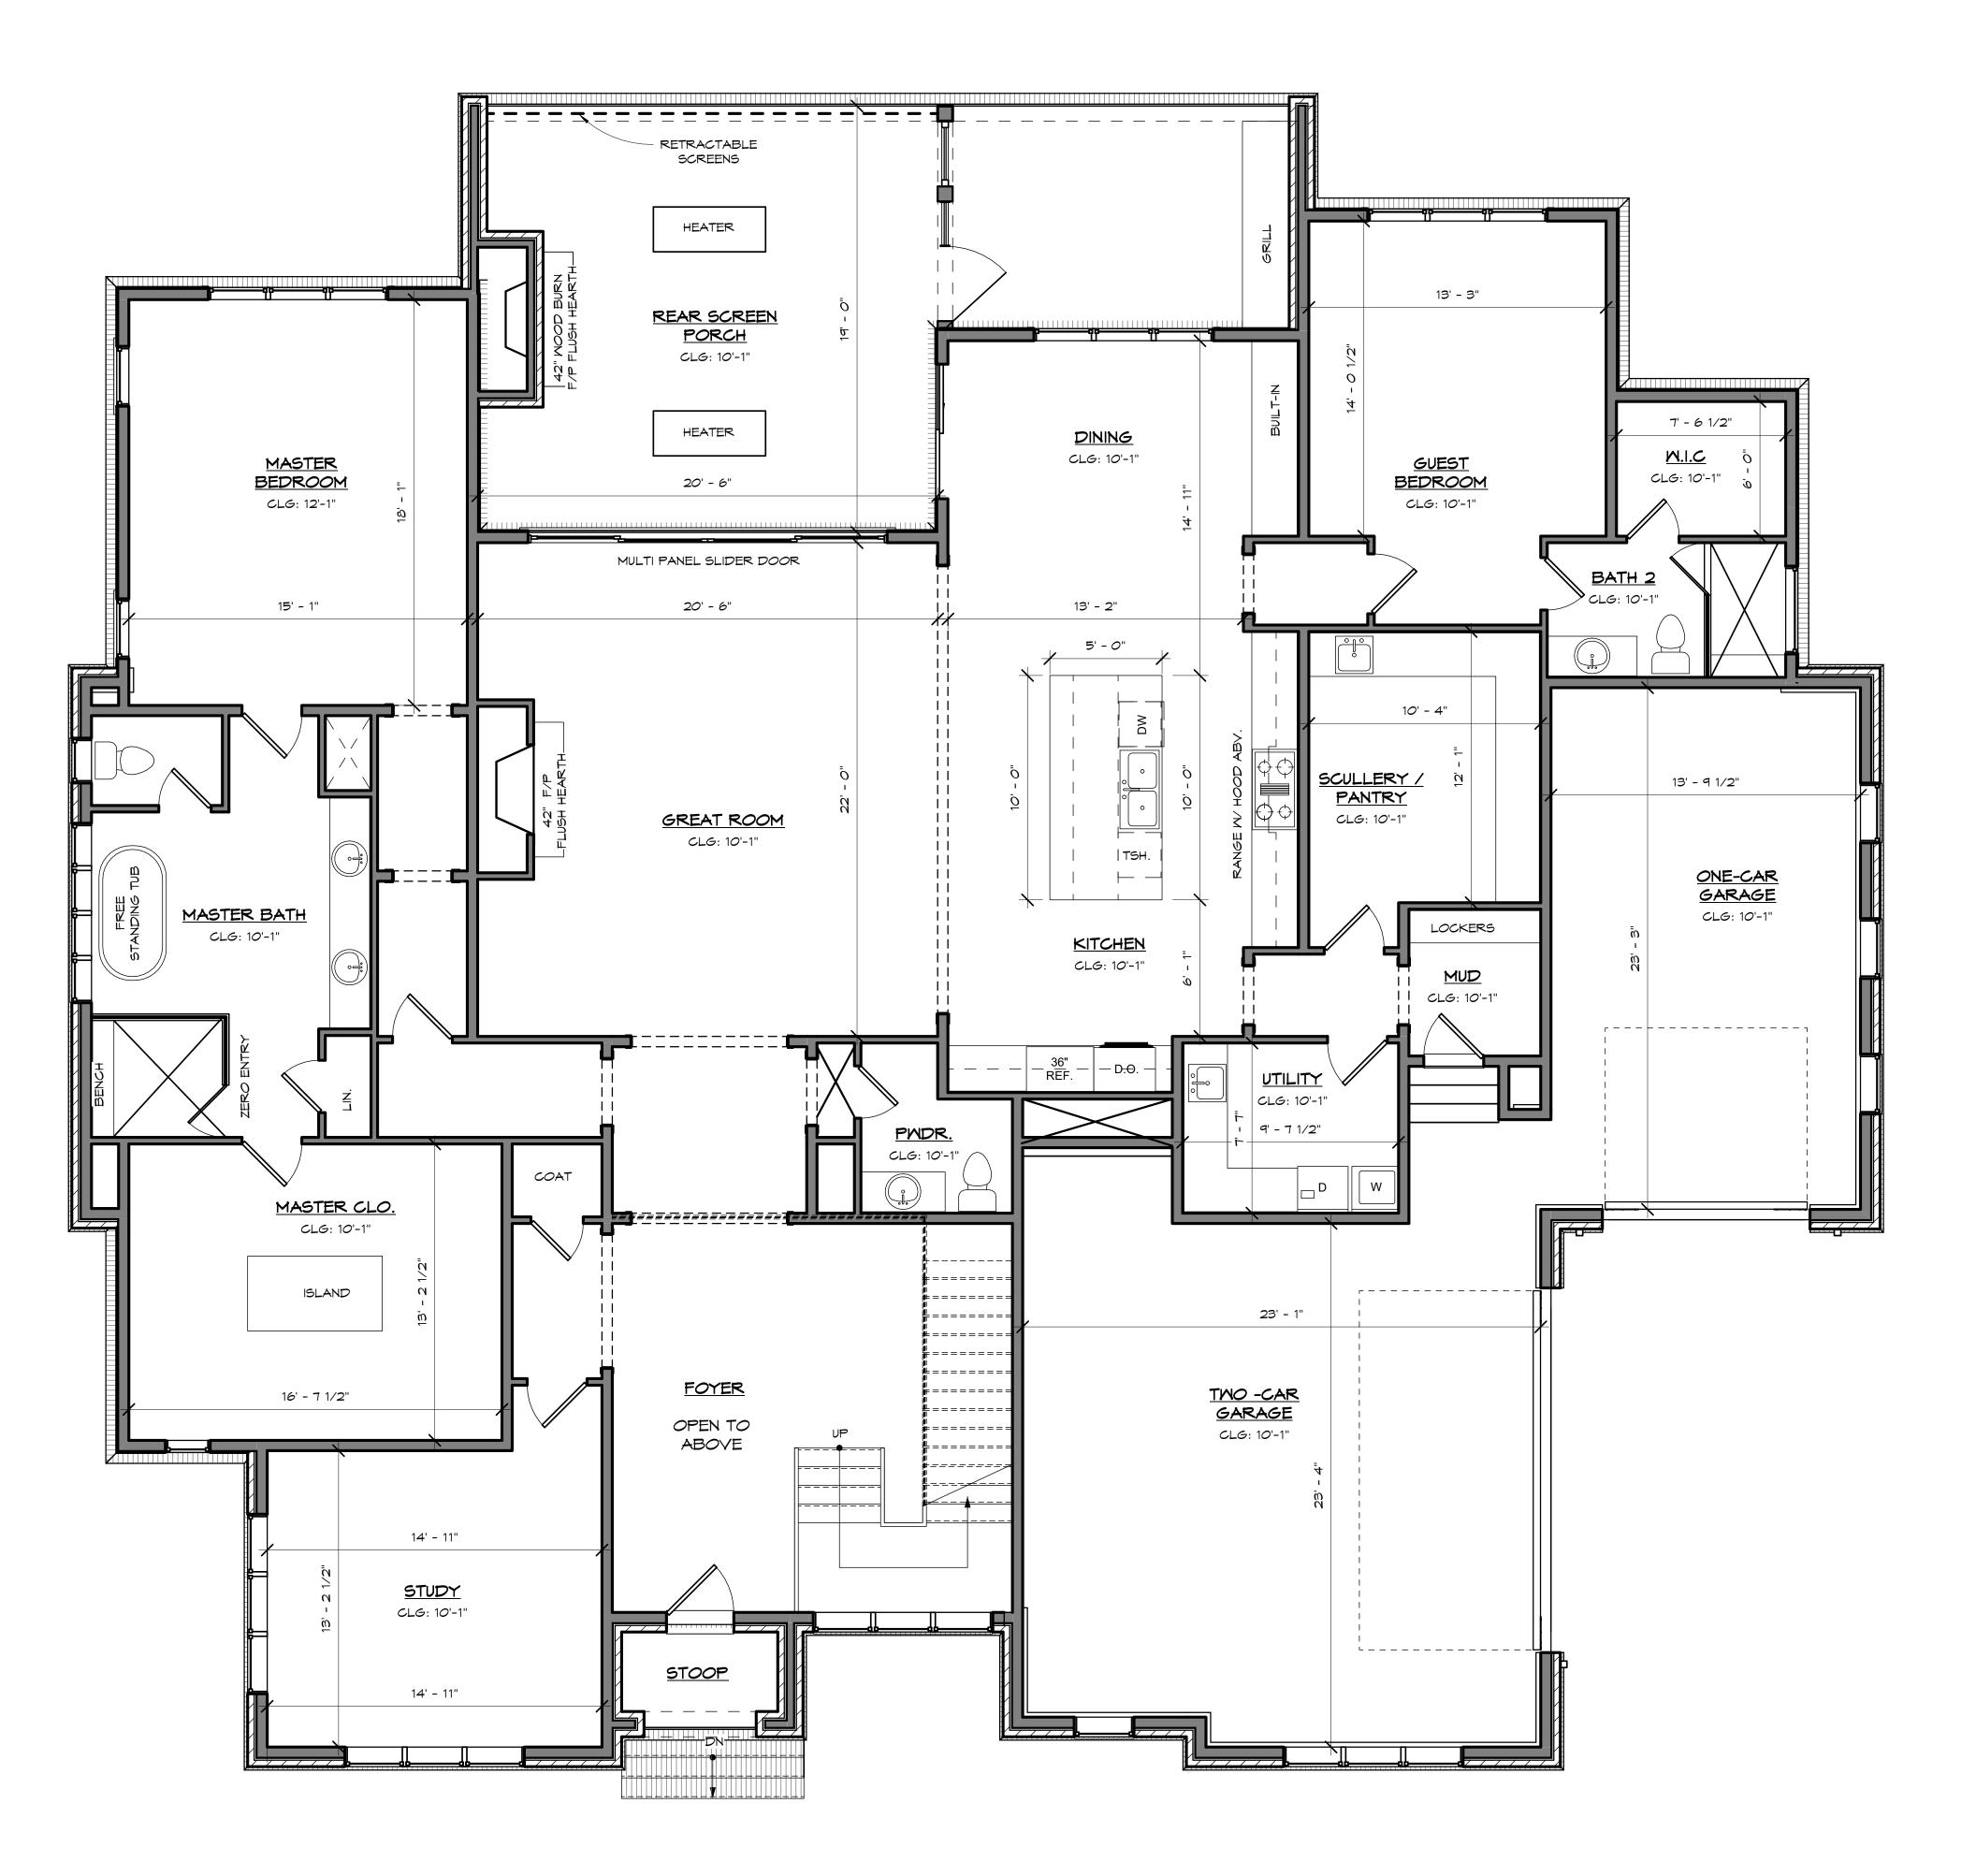

# FIRST FLOOR PLAN

## RALEIGH CUSTOM HOMES

| SQUARE FOC                             | TAGE    |  |
|----------------------------------------|---------|--|
| BASED ON OUTSIDE FACE OF EXT. MATERIAL |         |  |
| HEATED                                 |         |  |
| MAIN LEVEL                             | 3384 SF |  |
| UPPER LEVEL                            | 2395 SF |  |
| HEATED                                 | 5779 SF |  |
|                                        |         |  |
| UNHEATED                               |         |  |
| GARAGE                                 | 1012 SF |  |
| REAR COVERED PORCH                     | 550 SF  |  |
| ATTIC                                  | 368 SF  |  |
| UNFIN. STORAGE                         | 174 SF  |  |
| UNHEATED                               | 2104 SF |  |
| GRAND TOTAL                            | 7882 SF |  |