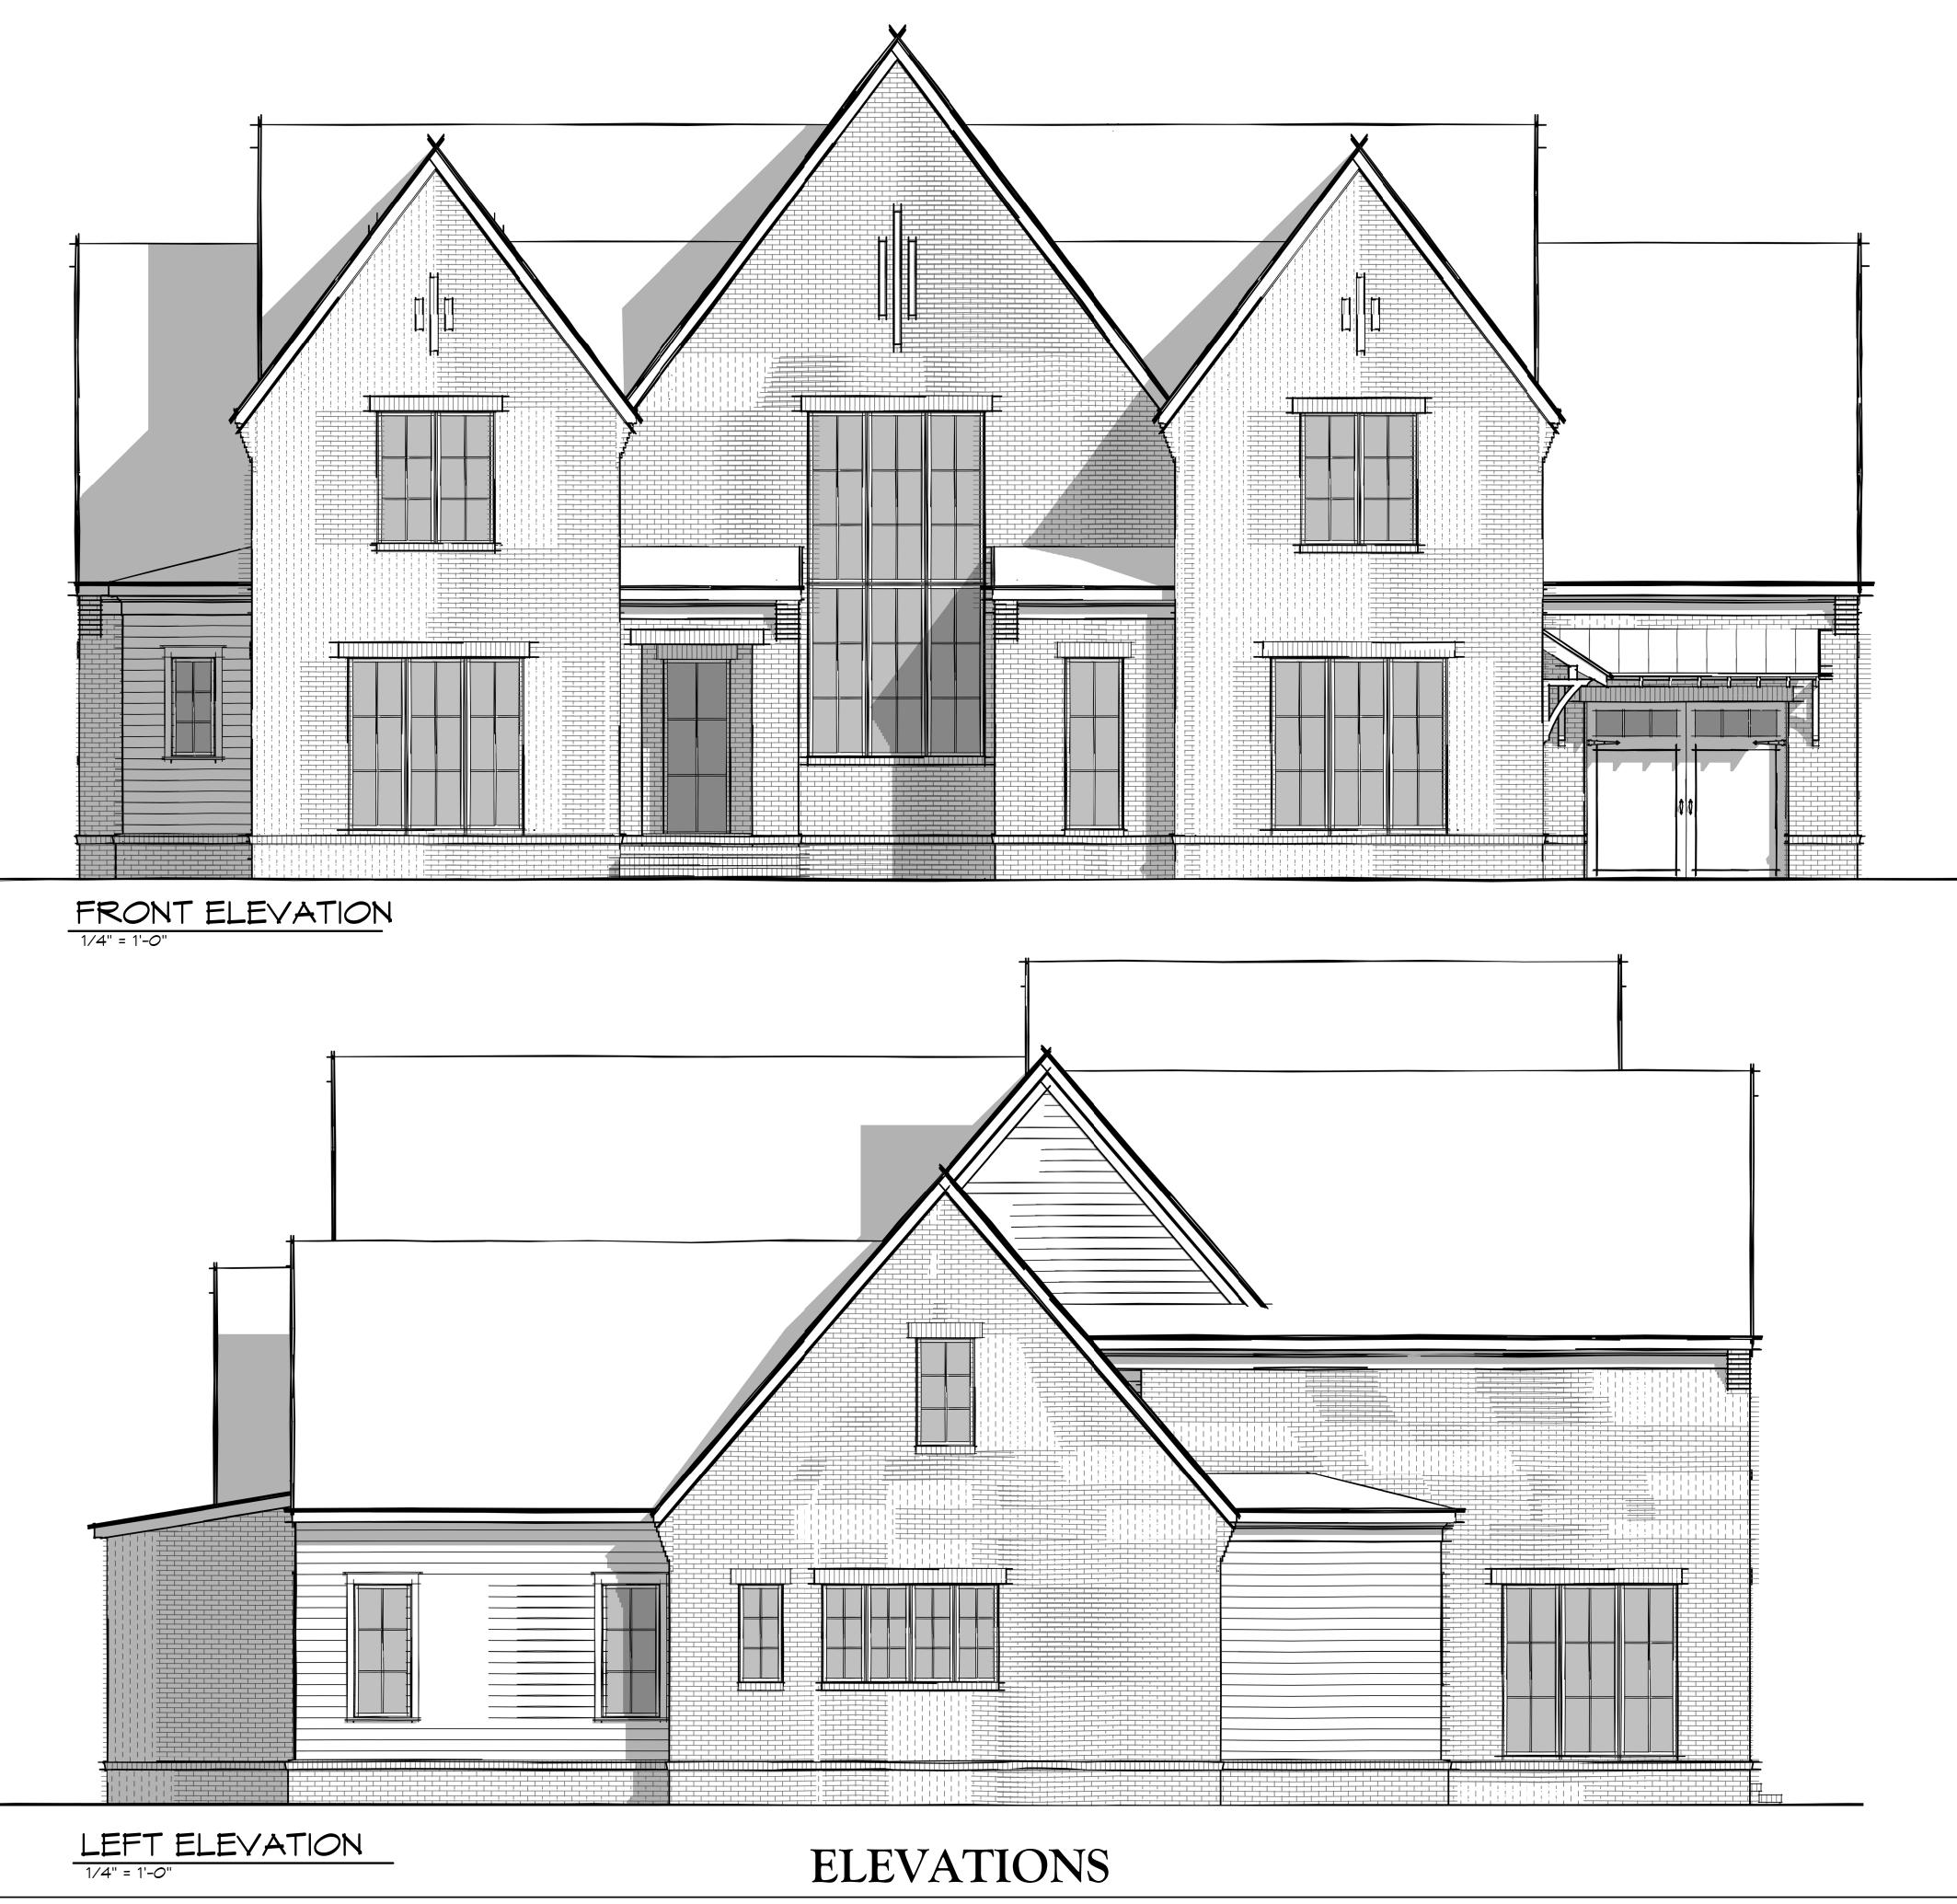

| SQUARE FOC                             | TAGE    |
|----------------------------------------|---------|
| BASED ON OUTSIDE FACE OF EXT. MATERIAL |         |
| HEATED                                 |         |
| MAIN LEVEL                             | 3384 SF |
| UPPER LEVEL                            | 2395 SF |
| HEATED                                 | 5779 SF |
|                                        |         |
| UNHEATED                               |         |
| GARAGE                                 | 1012 SF |
| REAR COVERED PORCH                     | 550 SF  |
| ATTIC                                  | 368 SF  |
| UNFIN. STORAGE                         | 174 SF  |
| UNHEATED                               | 2104 SF |
| GRAND TOTAL                            | 7882 SF |





This drawing shall not be reproduced, changed or copied in any form in whole or part. This drawing is limited to a one time use and shall not be used for the construction of any other project, without first obtaining the express written permission

RALEIGH CUSTOM HOMES



This drawing shall not be reproduced, changed or copied in any form in whole or part. This drawing is limited to a one time use and shall not be used for the construction of any other project, without first obtaining the express written permission

RALEIGH CUSTOM HOMES