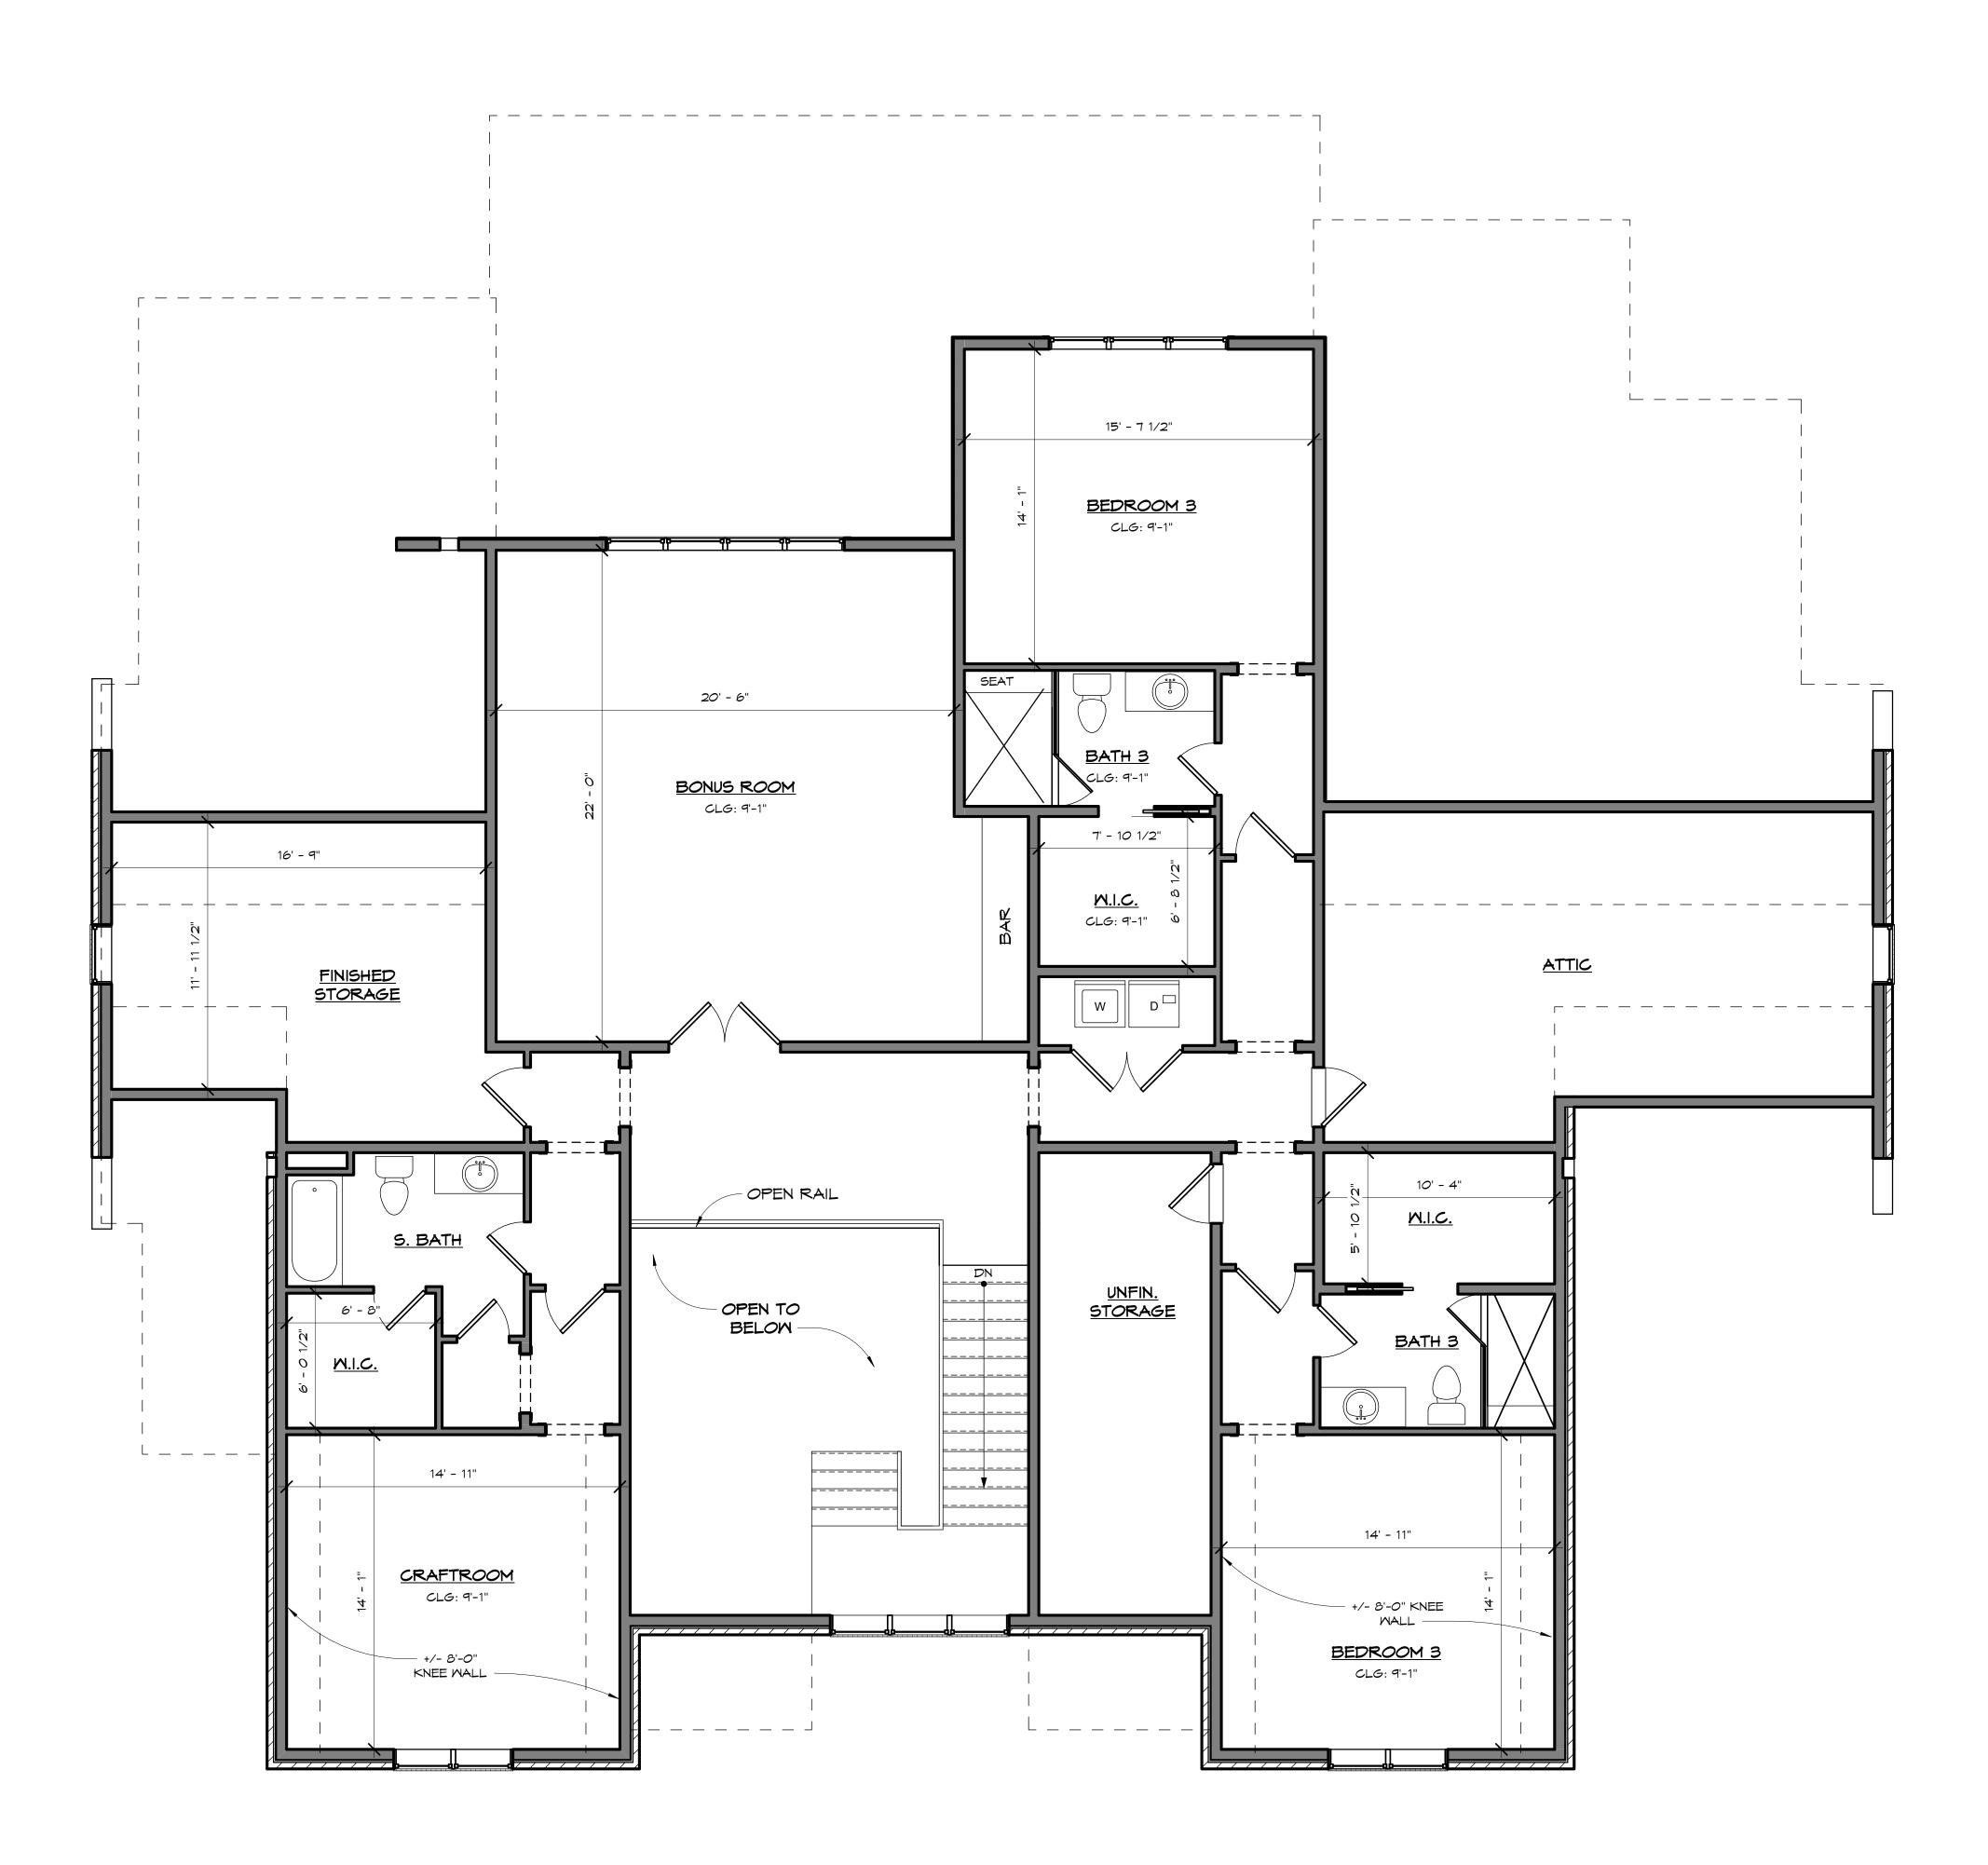

# SECOND FLOOR PLAN

RALEIGH CUSTOM HOMES

| SQUARE FOC                             | TAGE    |
|----------------------------------------|---------|
| BASED ON OUTSIDE FACE OF EXT. MATERIAL |         |
| HEATED                                 |         |
| MAIN LEVEL                             | 3384 SF |
| UPPER LEVEL                            | 2395 SF |
| HEATED                                 | 5779 SF |
|                                        |         |
| UNHEATED                               |         |
| GARAGE                                 | 1012 SF |
| REAR COVERED PORCH                     | 550 SF  |
| ATTIC                                  | 368 SF  |
| UNFIN. STORAGE                         | 174 SF  |
| UNHEATED                               | 2104 SF |
| GRAND TOTAL                            | 7882 SF |